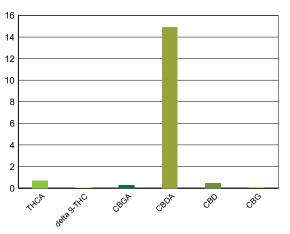

#### FOR INFORMATIONAL USE ONLY - NOT FOR REGULATORY PURPOSES

Date/Time Extracted: 04/17/19 19:00 Date/Time Analyzed: 04/18/19 12:44 Analysis Method/SOP: SOP.T.40.020

| Cannabinoids                              | LOQ(%) | mg/g  | % weight |
|-------------------------------------------|--------|-------|----------|
| Total THC <sub>((THCA*0.877)+△9THC)</sub> |        | 6.09  | 0.609    |
| Total CBD ((CBDA*0.877)+CBD)              |        | 136   | 13.6     |
| THCA                                      | 0.0500 | 6.94  | 0.694    |
| delta 9-THC                               | 0.0500 | < LOQ | < LOQ    |
| delta 8-THC                               | 0.0500 | < LOQ | < LOQ    |
| CBGA                                      | 0.0500 | 2.77  | 0.277    |
| CBDA                                      | 0.0500 | 149   | 14.9     |
| CBD                                       | 0.0500 | 4.8   | 0.480    |
| CBDV                                      | 0.0500 | < LOQ | < LOQ    |
| CBN                                       | 0.0500 | < LOQ | < LOQ    |
| CBG                                       | 0.0500 | 0.776 | 0.0776   |
| CBC                                       | 0.0500 | < LOQ | < LOQ    |
| THCV-A                                    | 0.0500 | < LOQ | < LOQ    |
| CBDV-A                                    | 0.0500 | 0.631 | 0.0631   |
| CBL                                       | 0.0500 | < LOQ | < LOQ    |
| Sum of tested<br>Cannabinoids             | 0.0500 | 165   | 16.5     |