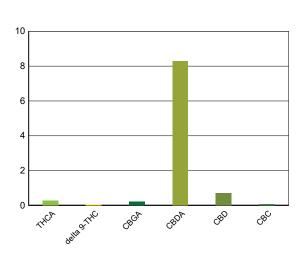

## **Cannabinoid Analysis**

Date/Time Extracted: 12/17/19 11:10
Date/Time Analyzed: 12/18/19 12:00

Analysis Method/SOP: SOP.T.40.023

| Cannabinoids     | LOQ(%)         | mg/g  | % weight |
|------------------|----------------|-------|----------|
| Total CBD ((CBDA | \*0.877)+CBD)) | 79.90 | 7.99     |
| delta 9-THC      | 0.050          | 0.62  | 0.062    |
| delta 8-THC      | 0.050          | < LOQ | < LOQ    |
| THCA             | 0.050          | 2.82  | 0.282    |
| THCV-A           | 0.050          | < LOQ | < LOQ    |
| THCV             | 0.050          | < LOQ | < LOQ    |
| CBDA             | 0.050          | 82.90 | 8.29     |
| CBD              | 0.050          | 7.22  | 0.722    |
| CBDV-A           | 0.050          | < LOQ | < LOQ    |
| CBDV             | 0.050          | < LOQ | < LOQ    |
| CBGA             | 0.050          | 2.20  | 0.220    |
| CBG              | 0.050          | < LOQ | < LOQ    |
| CBN              | 0.050          | < LOQ | < LOQ    |
| CBC              | 0.050          | 0.80  | 0.080    |
| Sum of tested    | 0.050          | 96.50 | 9.65     |

**Cannabinoid Profile** 

"Total THC" and "Total CBD" are calculated values and are an Oregon reporting requirement (OAR 333-064-0100). For Cannabinoid analysis, only delta 9-THC, THCA, CBD, CBDA are ORELAP accredited analytes. Cannabinoid values reported for plant matter are dry weight corrected; Oregon Water Activity action level is 0.65Aw and Oregon Moisture Content action level is 15%, Samples above limit will be highlighted RED; FD = Field Duplicate; LOQ = Limit of Quantitation.